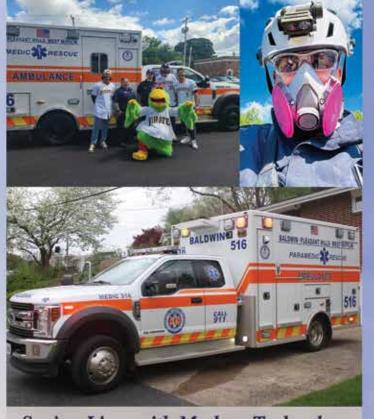

Every day, your community paramedics stand ready to respond to any type of medical emergency or disaster throughout the communities we serve. We are only able to do this through your continued support.

# Paramedics Working Every Day for You!

Each year, Baldwin EMS responds to thousands of emergency medical calls and specialized rescue situations throughout our communities. Perhaps you have seen our dedicated personnel caring for patrons or employees at your business or another business nearby. When someone requires specialized EMS service, Baldwin EMS Paramedics are their lifeline to their health, well-being and safety.